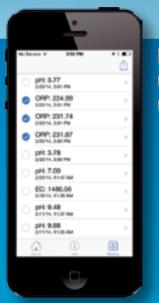

Water Quality Measurements for iPhone, iPad or Android Devices pH & ORP & Conductivity & Temp Meter

he SAM-1™ Smart Aqua Meter from Sensorex® turns your smartphone or tablet into a powerful and convenient pH, ORP or conductivity and temperature meter. Simply connect the SAM-1<sup>™</sup> and smart sensor into the audio jack of your smartphone or tablet and you are ready to take accurate readings. The sensor type and calibration data is auto-recognized. Quickly and easily record reading details such as time, date, and GPS coordinates with location names and comments. Measure samples in the lab, field or plant and share your readings instantly via e-mail. You may select one or more readings for export to spreadsheets for analysis or record retention. Additional sensor types will be supported in the future with seamless software updates.

- Free SAM-1™ App for Apple or Android devices
- Precise and accurate measurements
- Readings with GPS data, time and comments
- Instantly share collected data via email
- Smart sensors simplify calibration