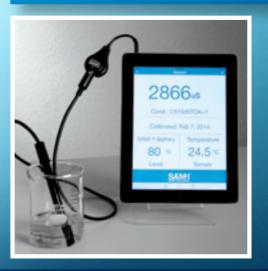

Water Quality Measurements for iPhone, iPad or Android Devices pH & ORP & Conductivity & Temp Meter

he SAM-1™ Smart Aqua Meter from Sensorex® turns your smartphone or tablet into a powerful and convenient pH, ORP or conductivity and temperature meter. Simply connect the SAM-1<sup>™</sup> and smart sensor into the audio jack of your smartphone or tablet and you are ready to take accurate readings. The sensor type and calibration data is auto-recognized. Quickly and easily record reading details such as time, date, and GPS coordinates with location names and comments. Measure samples in the lab, field or plant and share your readings instantly via e-mail. You may select one or more readings for export to spreadsheets for analysis or record retention. Additional sensor types will be supported in the future with seamless software updates.

- Free SAM-1™ App for Apple or Android devices
- Precise and accurate measurements
- Readings with GPS data, time and comments
- Instantly share collected data via email
- Smart sensors simplify calibration