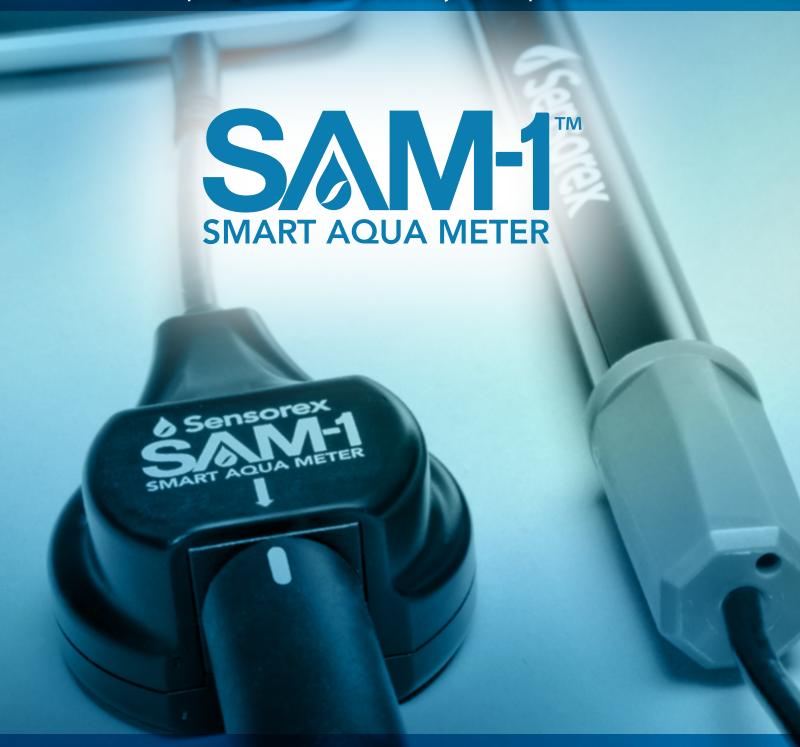

Water Quality Measurements for iPhone, iPad or Android Devices pH & ORP & Conductivity & Temp Meter

he SAM-1™ Smart Aqua Meter from Sensorex® turns your smartphone or tablet into a powerful and convenient pH, ORP or conductivity and temperature meter. Simply connect the SAM-1<sup>™</sup> and smart sensor into the audio jack of your smartphone or tablet and you are ready to take accurate readings. The sensor type and calibration data is auto-recognized. Quickly and easily record reading details such as time, date, and GPS coordinates with location names and comments. Measure samples in the lab, field or plant and share your readings instantly via e-mail. You may select one or more readings for export to spreadsheets for analysis or record retention. Additional sensor types will be supported in the future with seamless software updates.

SAM-1<sup>™</sup> transforms your smart device into a powerful water quality instrument!

SAM-1™

Changing the way the world measures water quality