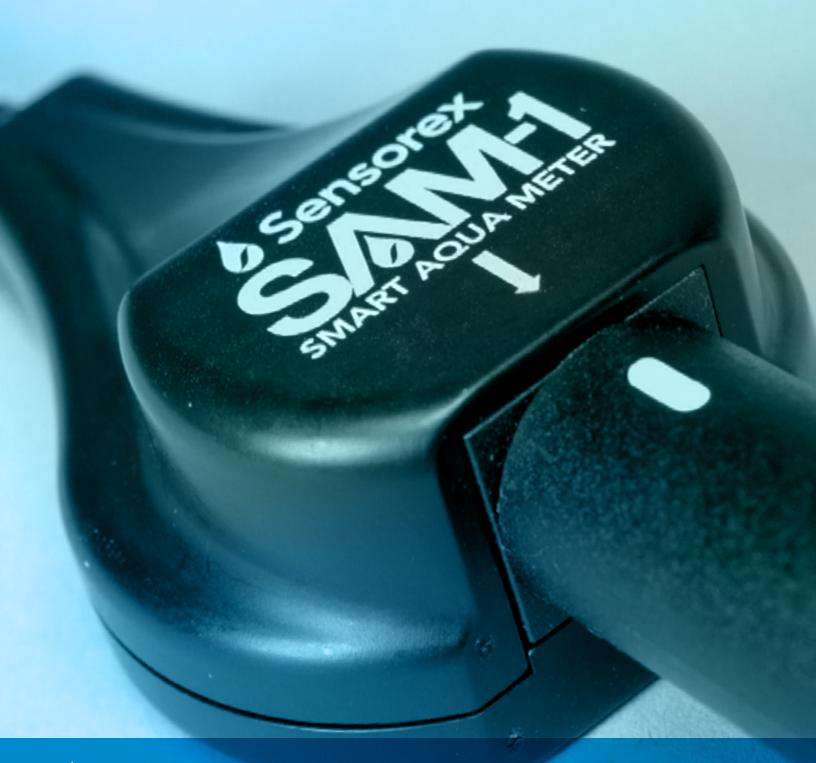

Water Quality Measurements for iPhone, iPad or Android Devices pH & ORP & Conductivity & Temp Meter

he SAM-1™ Smart Aqua Meter from Sensorex® turns your smartphone or tablet into a powerful and convenient pH, ORP or conductivity and temperature meter. Simply connect the SAM-1<sup>™</sup> and smart sensor into the audio jack of your smartphone or tablet and you are ready to take accurate readings. The sensor type and calibration data is auto-recognized. Quickly and easily record reading details such as time, date, and GPS coordinates with location names and comments. Measure samples in the lab, field or plant and share your readings instantly via e-mail. You may select one or more readings for export to spreadsheets for analysis or record retention. Additional sensor types will be supported in the future with seamless software updates.