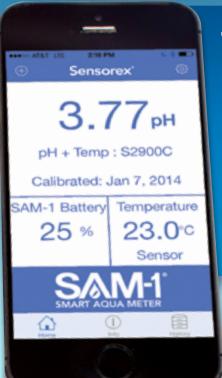

Water Quality Measurements for iPhone, iPad or Android Devices pH & ORP & Conductivity & Temp Meter

he SAM-1™ Smart Aqua Meter from Sensorex® turns your smartphone or tablet into a powerful and convenient pH, ORP or conductivity and temperature meter. Simply connect the SAM-1<sup>™</sup> and smart sensor into the audio jack of your smartphone or tablet and you are ready to take accurate readings. The sensor type and calibration data is auto-recognized. Quickly and easily record reading details such as time, date, and GPS coordinates with location names and comments. Measure samples in the lab, field or plant and share your readings instantly via e-mail. You may select one or more readings for export to spreadsheets for analysis or record retention. Additional sensor types will be supported in the future with seamless software updates.

- Free SAM-1™ App for Apple or Android devices
- Precise and accurate measurements
- Readings with GPS data, time and comments
- Instantly share collected data via email
- Smart sensors simplify calibration