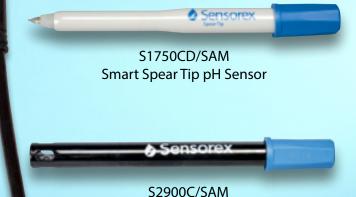

jack of your smartphone or tablet and you are ready to take accurate readings. The sensor type and calibration data is auto-recognized. Quickly and easily record reading details such as time, date, and GPS coordinates with location names and comments. Measure samples in the lab, field or plant and share your readings instantly via e-mail. You may select one or more readings for export to spreadsheets for analysis or record retention. Additional sensor types will be supported in the future with seamless software updates.





- Free SAM-1™ App for Apple or Android devices
- Precise and accurate measurements
- Readings with GPS data, time and comments
- Instantly share collected data via email
- Smart sensors simplify calibration

## SAM-1<sup>™</sup>Smart Sensors

pH ORP Conductivity Temp

















## LAB, FIELD & PLANT **APPLICATIONS:**

- Environmental Monitoring
- Product Quality Control
- Pool & Spa Testing
- **Aquaculture**
- **♦** Horticulture/ **Hydroponics**
- Municipal Water Sampling
- Wastewater Compliance
- Educational
- Technical Service

## **Performance Specifications**

| pH Range:            | 0 – 14 pH                     |
|----------------------|-------------------------------|
| ORP mV Range:        | -1250 – 1250 mV               |
| Conductivity Range:  | 0-5000 μS/cm or ppm TDS       |
| Solution Temp Range: | 0 − 100 °C                    |
| Temp Sensor:         | 30K NTC                       |
| Data Export:         | .csv file                     |
| Power Supply:        | Internal rechargeable battery |
| Regulatory Approvals | CE, FCC, RO