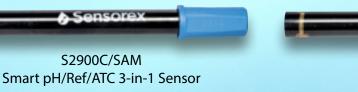

of your smartphone or tablet and you are ready to take accurate readings. The sensor type and calibration data is auto-recognized. Quickly and easily record reading details such as time, date, and GPS coordinates with location names and comments. Measure samples in the lab, field or plant and share your readings instantly via e-mail. You may select one or more readings for export to spreadsheets for analysis or record retention. Additional sensor types will be supported in the future with seamless software updates.





- Free SAM-1™ App for Apple or Android devices
- Precise and accurate measurements
- Readings with GPS data, time and comments
- Instantly share collected data via email
- Smart sensors simplify calibration

## SAM-1<sup>™</sup>Smart Sensors

pH ORP Conductivity Temp

















## LAB, FIELD & PLANT **APPLICATIONS:**

- Environmental Monitoring
- Product Quality Control
- Pool & Spa Testing
- **Aquaculture**
- **♦** Horticulture/ **Hydroponics**
- Municipal Water Sampling
- Wastewater Compliance
- Educational
- Technical Service

## **Performance Specifications**

| pH Range:            | 0 – 14 pH                     |
|----------------------|-------------------------------|
| ORP mV Range:        | -1250 – 1250 mV               |
| Conductivity Range:  | 0-5000 μS/cm or ppm TDS       |
| Solution Temp Range: | 0 − 100 °C                    |
| Temp Sensor:         | 30K NTC                       |
| Data Export:         | .csv file                     |
| Power Supply:        | Internal rechargeable battery |
| Regulatory Approvals | CE, FCC, ROHS